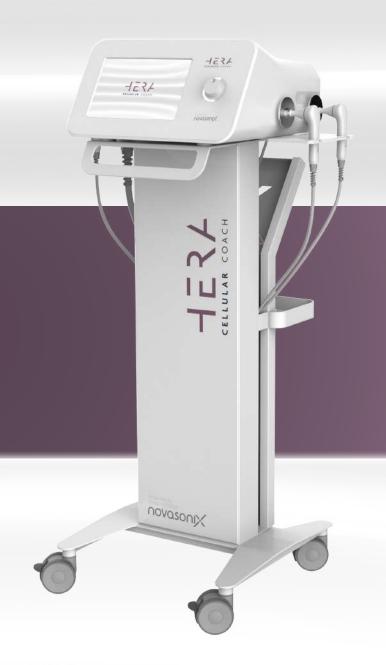

THE BEGINNING OF THE HERA OF RADIOFREQUENCY

HERA Cellular Coach, the beginning of the new era of radiofrequency. It is the ultimate device for discovering the best tissue appearance. Its way to achieve it is through a bidirectional and respectful dialogue between technology and organism. The treatments reach deep layers to promote tissue regeneration and recovery from cellular biostimulation.

### ADVANTAGES OF HERA CELLULAR COACH

**HERA Cellular Coach** is the most advanced equipment that easily, intuitively, safely and effectively complements the talent and experience of aesthetics and skin health professionals.

- FREQUENCY 448 KHZ: proven maximum effectiveness in cell and tissue regeneration.
- **CONSTANT EMISSION**: a stable radiofrequency signal that guarantees the development of the natural biological effects on the treated tissues.
- **SMART TIME** temperature control.
- **HEBEGY HANDPIECE**: the only handpiece on the market with vacumm + monopolar RF with interchangeable electrodes to adapt to any area of the body.
- THE ERGONOMIC DESIGN of the new handpieces adapts to the practitioner's hands and different gripping to the practitioner's hands and various handholds with maximum comfort.
- THE DIFFERENT SIZES OF THE ELECTRODES make it possible to work on any area, providing comfort during treatment, even in areas such as knees, elbows and masseter.
- **ELEGANT AND COMPACT:** its avant-garde design results in an elegant and light platform, easy to move and handle.
- **HIGH VERSATILITY:** Hera makes possible a wide range of facial, body and hair treatments on the same platform.
- **HIGH PROFITABILITY:** the return on investment is perceived in the short term when starting treatments.