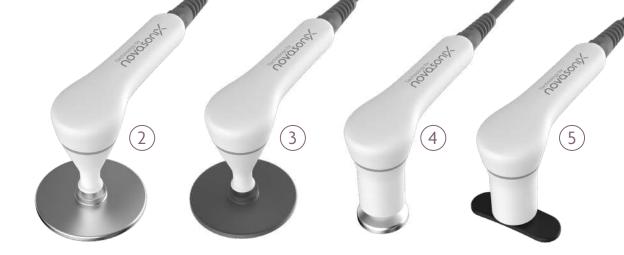

## **HEBEGY** hand piece

Combination of vacuum therapy and resistive monopolar radiofrequency. Mobilization, detachment and drainage at its maximum depth.

Ø 30, 55, 75 mm

#### **RESISTIVE MONOPOLAR RF**

Indicated for fibrotic and fatty tissue. It allows working the maximum tissue depth. Ø 40, 60, 80 mm

#### **CAPACITIVE RF**

Acts on blood circulation regenerating the skin and activating collagen production. Medium depth.

Ø 20, 40, 60, 80 mm

#### **BIPOLAR RF**

Highly effective superficial application in the treatment of flaccidity and stretch marks. Ø 30, 70 mm

#### **SPECIAL CURVED ELECTRODES**

Designed to facilitate the treatment of certain difficult areas such as double chin, knees, elbows, etc. Thanks to its ergonomic and curved shape. **20, 25, 30 mm** 

They are also excellent for capillary areas. The application of radiofrequency generates vasodilation and oxygenation of the scalp. The improvement of irrigation favors the arrival of nutrients and amino acids necessary for the cells of the hair follicles to multiply and regenerate, thus strengthening the hair and favoring its growth.