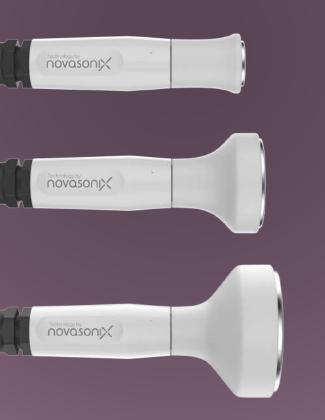

## HAND PIECES

## **HEBEGY** hand piece

Combination of vacuum therapy and resistive monopolar radiofrequency. Mobilization, detachment and drainage at its maximum depth.

Ø 30, 55, 75 mm

#### **RESISTIVE MONOPOLAR RF**

Indicated for fibrotic and fatty tissue. It allows working the maximum tissue depth. Ø 40, 60, 80 mm

#### **CAPACITIVE RF**

Acts on blood circulation regenerating the skin and activating collagen production. Medium depth.

Ø 20, 40, 60, 80 mm

#### **BIPOLAR RF**

Highly effective superficial application in the treatment of flaccidity and stretch marks. Ø 30, 70 mm