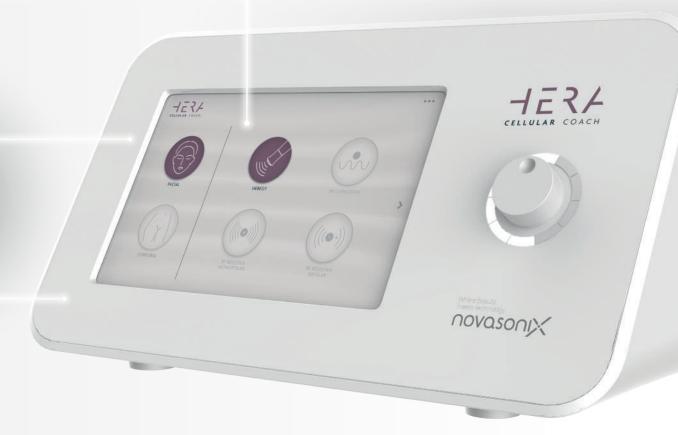

THE BEGINNING OF THE HERA OF RADIOFREQUENCY

HERA Cellular Coach, the beginning of the new era of radiofrequency. It is the ultimate device for discovering the best tissue appearance. Its way to achieve it is through a bidirectional and respectful dialogue between technology and organism. The treatments reach deep layers to promote tissue regeneration and recovery from cellular biostimulation.

## **TECHNOLOGY**

**HERA Cellular Coach** is the only platform that combines **four types of radiofrequency at 448 kHz** and the effectiveness of vacuum therapy. All in a single device to achieve non-invasive, pleasurable and visible results from the first session.

## HAND PIECES