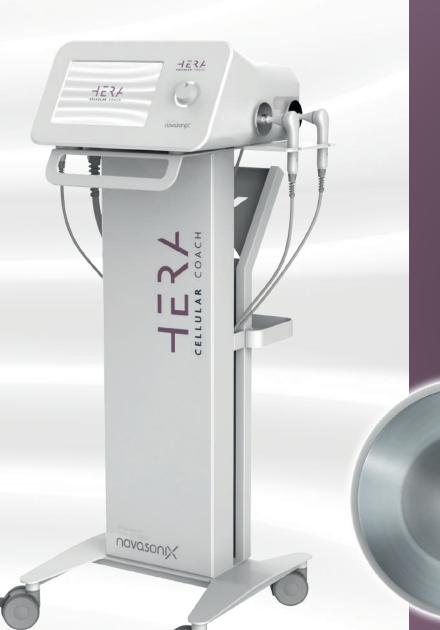

THE BEGINNING OF THE HERA OF RADIOFREQUENCY

HERA Cellular Coach, the beginning of the new era of radiofrequency. It is the ultimate device for discovering the best tissue appearance. Its way to achieve it is through a bidirectional and respectful dialogue between technology and organism. The treatments reach deep layers to promote tissue regeneration and recovery from cellular biostimulation.

## **TECHNOLOGY**

**HERA Cellular Coach** is the only platform that combines **four types of radiofrequency at 448 kHz** and the effectiveness of vacuum therapy. All in a single device to achieve non-invasive, pleasurable and visible results from the first session.

## HAND PIECES