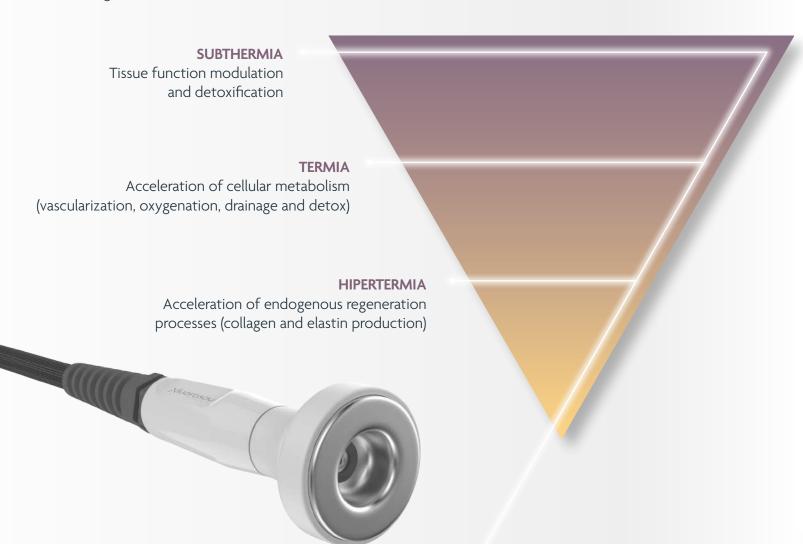

INCREASES VASODILATION
AND OXYGENATION OF TISSUES

STIMULATES
CELLULAR METABOLISM

**IMPROVES TISSUE FUNCTION** 

INCREASES THE PRODUCTION
OF COLLAGEN AND ELASTIN

BALANCES THE **REGENERATIVE PROCESSES** 

**DRAINS AND DETOXIFIES** 

**PROMOTES LIPOLYSIS** 

**DECREASES FIBROSIS** 

## BIOLOGICAL EFFECTS OF RF

**HERA Cellular Coach** activates the blood system providing increased oxygenation to the tissue. It contributes to **cellular regeneration and repair.** The synergy of technologies generates the following summative biological benefits on the treated tissues: