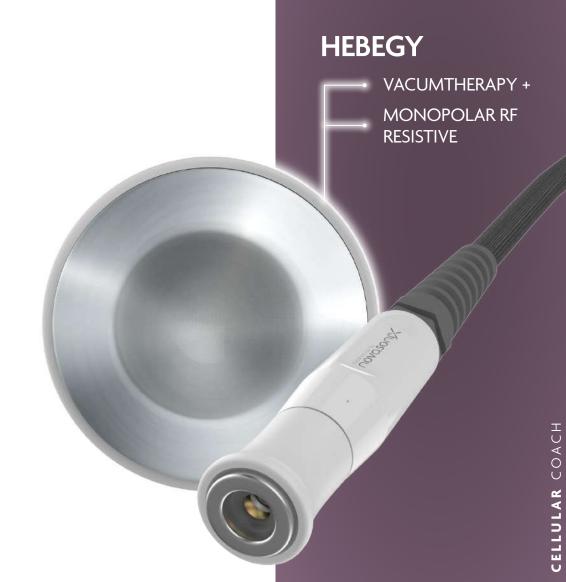

## **HEBEGY** hand piece

Combination of vacuum therapy and resistive monopolar radiofrequency. Mobilization, detachment and drainage at its maximum depth.

Ø 30, 55, 75 mm

## HEBEGY HANDPIECE

- MONOPOLAR OUTPUT POWER RES 200W
- MAXIMUM ASPIRATION 300 MBAR
- MAXIMUM AIRFLOW 7 LPM
- ELECTRODES 30, 55, 75 MM