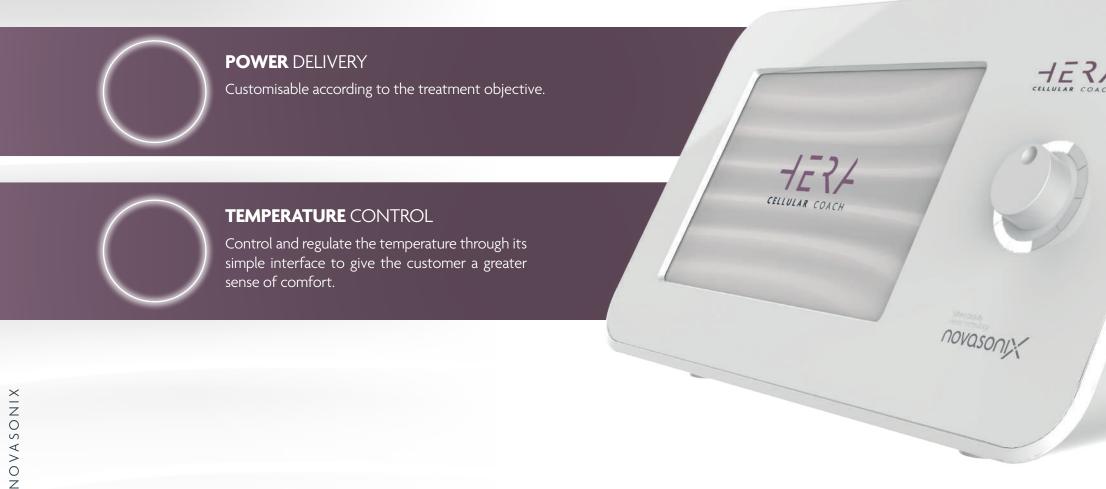

## SMART TIME TECHNOLOGY

by Novasonix

SMART TIME is a unique system that allows the selection of the energy delivery method and temperature for more pleasant treatments, enhancing the cabin experience for even the most sensitive skin.

## **TECHNOLOGY**

**HERA Cellular Coach** is the only platform that combines **four types of radiofrequency at 448 kHz** and the effectiveness of vacuum therapy. All in a single device to achieve non-invasive, pleasurable and visible results from the first session.